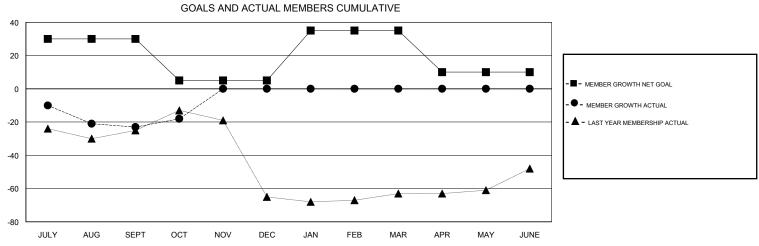

## STACEY JONES **LOCATION ALABAMA GMT CA** Clubs Members RESULTS FOR 2017-2018 RESULTS FOR 2017-2018 NEW CLUB GOAL NEW CLUBS DROPPED CLUBS MEMBER GROWTH NET MEMBER GROWTH DROPPED QUARTER QUARTER GOAL ACTUAL MEMBERS ACTUAL (including transfers) 0 0 30 17 37 JULY/AUG/SEPT JULY/AUG/SEPT 0 -25 9 2 OCT/NOV/DEC OCT/NOV/DEC 0 1 0 0 0 30 JAN/FEB/MAR JAN/FEB/MAR

APR/MAY/JUNE

-25

0

0

| DROPPED CLUBS: 0  DROPPED MEMBERS |    | 11 CLUBS OF 45 ADDED 1 OR MORE<br>NEW MEMBERS | GENDER DISTRIBUTION  MALE 808 (71.76%)  FEMALE 318 (28.24%)  Women Percentage Fiscal Year Goal: 30% |     |
|-----------------------------------|----|-----------------------------------------------|-----------------------------------------------------------------------------------------------------|-----|
| DECEASED                          | 3  | CLICK HERE FOR CUMULATIVE  MEMBERSHIP DATA    | TOTAL FAMILY UNIT MEMBERS                                                                           | 227 |
| CLUB CANCELLED                    | 0  |                                               | 11                                                                                                  | 116 |
| OTHER                             | 36 |                                               | FAMILY MEMBERS PAYING HALF 12  DUES                                                                 |     |
| TOTAL                             | 39 |                                               |                                                                                                     |     |